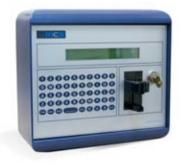

### **Sapphire Terminal**

The new Sapphire terminal is used in bus and transport depots and utilises both card and touchless key technology. Compatibility with all major fuel cards makes this system ideal for the business that wants to use one card to control fuel drawn in their own yard and on the road. There is a Sapphire terminal to suit all requirements and budgets.

#### **Sapphire Terminal Specification**

- Online real time technology
- Compatible with all major fuel cards
- Access via chip cards, magnetic stripe cards, keys, fobs, contactless or wireless devices
- Motorized, push pull or swipe card readers available
- Real-time online management of the terminal and all data via a secure website (TSM)
- Compatible with all major pump suppliers including Tokheim, Pumptronics, Gilbarco and Dresser Wayne