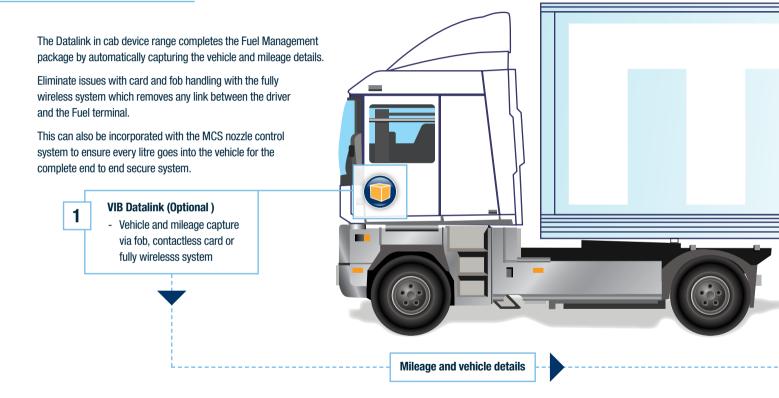

The Sapphire terminal can be linked to your tank gauge to show complete stock and transaction activity on the same screen.

The Sapphire terminal works in conjunction with MCS VIB Datalink in cab device products to guarantee kilometre/mileage information for fuel management reporting.

The complete Fuel Management package, stock control, depot transactions, vehicle and Mileage capture + on road fuelling data accessible from any web enabled PC

Greater control and security, 24/7 access to your depot stocks and fuelling systems