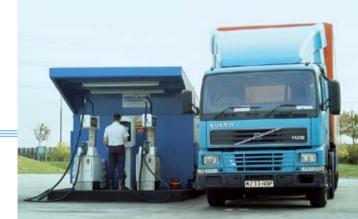

### **Sapphire Terminal**

The new Sapphire terminal is used in bus and transport depots and utilises both card and touchless key technology. Compatibility with all major fuel cards makes this system ideal for the business that wants to use one card to control fuel drawn in their own yard and on the road. There is a Sapphire terminal to suit all requirements and budgets.

# Sapphire integrated pump system

- Heavy duty pump with highaccuracy positive displacement metering and air separation
- Complete with 3.0m hose, auto nozzle and emergency stop button
- Secure, heavy duty Zintex steel
  enclosure
- plus 50, 70, 90 & 130 litres per minute flow rates