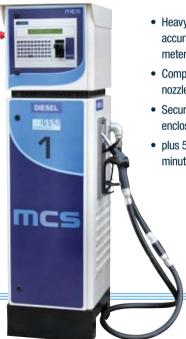

# Sapphire integrated pump system

- Heavy duty pump with highaccuracy positive displacement metering and air separation
- Complete with 3.0m hose, auto nozzle and emergency stop button
- Secure, heavy duty Zintex steel
  enclosure
- plus 50, 70, 90 & 130 litres per minute flow rates