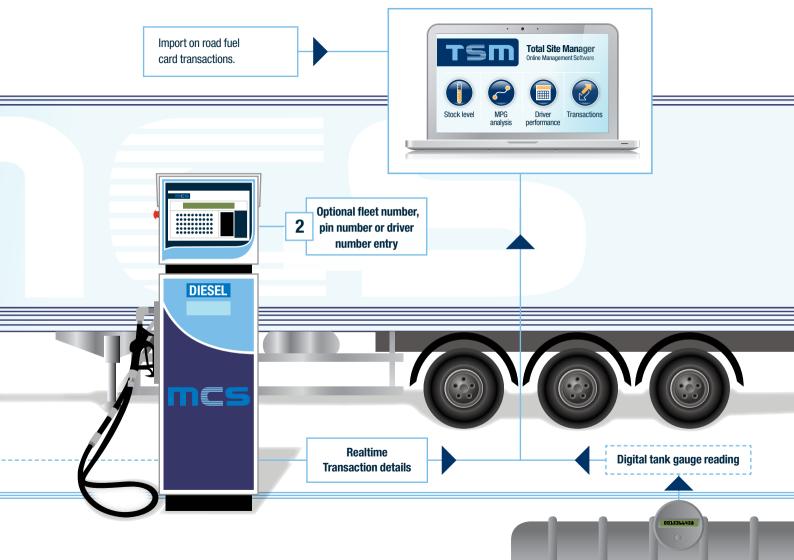

In addition to the new hardware, there is a new suite of web based services to both manage the terminals and allow customers to access transactions and stock information online.

**Sapphire Terminal** 

The terminals have been continuously developed so that they can offer more solutions and accept more types of European fuel card than any other manufacturer.

The complete Fuel Management package, stock control, depot transactions, vehicle and Mileage capture + on road fuelling data accessible from any web enabled PC

Greater control and security, 24/7 access to your depot stocks and fuelling systems

#### **Sapphire Terminal Specification**

- Online real time technology
- Compatible with all major fuel cards
- Access via chip cards, magnetic stripe cards, keys, fobs, contactless or wireless devices
- Motorized, push pull or swipe card readers available
- Real-time online management of the terminal and all data via a secure website (TSM)
- Compatible with all major pump suppliers including Tokheim, Pumptronics, Gilbarco and Dresser Wayne